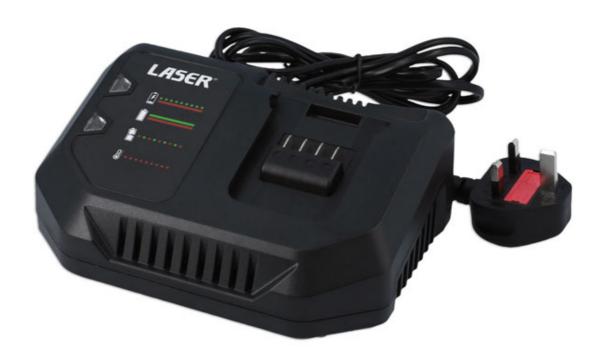

## Battery Charger 230V Mains 4 amp with UK Plug

A professional workshop 'one battery powers all' cordless tool range with brushless motor technology built for daily use. This 230V 4 amp mains battery charger is used with the 10 cell lithium battery (Part No. 8007). Features include diagnostic LED plus built in protection against over heating and overcharging. Cordless power is fast becoming the experts choice over mains and pneumatic, bringing extra safety to the workforce environment.

## **Additional Information**

- · Battery Charger 230V mains 4 amp with BS plug.
- · LED diagnosis light to determine the state of battery health.
- · Protection against overheating and overcharging.
- CE, UKCA & RoHS compliant. 4.0Ah 20V battery available, Part No. 8007. Euro plug charger available please see Laser Part No. 8009.
- To store the tools for mobile use order Part No. 7846 18" wide opening tool bag with hard durable base.