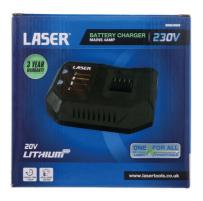

## Battery Charger 230V Mains 4 amp with UK Plug

A professional workshop 'one battery powers all' cordless tool range with brushless motor technology built for daily use. This 230V 4 amp mains battery charger is used with the 10 cell lithium battery (Part No. 8007). Features include diagnostic LED plus built in protection against over heating and overcharging. Cordless power is fast becoming the experts choice over mains and pneumatic, bringing extra safety to the workforce environment.

## **Additional Information**

- · Battery Charger 230V mains 4 amp with BS plug.
- · LED diagnosis light to determine the state of battery health.
- · Protection against overheating and overcharging.
- CE, UKCA & RoHS compliant. 4.0Ah 20V battery available, Part No. 8007. Euro plug charger available please see Laser Part No. 8009.
- To store the tools for mobile use order Part No. 7846 18" wide opening tool bag with hard durable base.