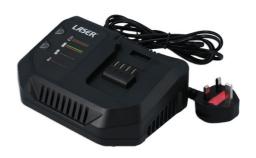

## Battery Charger 230V Mains 4 amp with UK Plug

A professional workshop 'one battery powers all' cordless tool range with brushless motor technology built for daily use. This 230V 4 amp mains battery charger is used with the 10 cell lithium battery (Part No. 8007). Features include diagnostic LED plus built in protection against over heating and overcharging. Cordless power is fast becoming the experts choice over mains and pneumatic, bringing extra safety to the workforce environment.

## **Additional Information**

- · Battery Charger 230V mains 4 amp with BS plug.
- · LED diagnosis light to determine the state of battery health.
- · Protection against overheating and overcharging.
- CE, UKCA & RoHS compliant. 4.0Ah 20V battery available, Part No. 8007. Euro plug charger available please see Laser Part No. 8009.
- To store the tools for mobile use order Part No. 7846 18" wide opening tool bag with hard durable base.